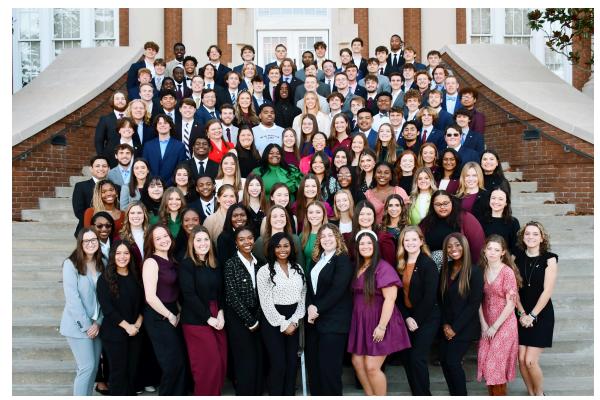

# **Counselors**

(https://www.newmaroon.msstate.edu/sites/www.newmaroon.msstate.edu/files/Counselor  $s_1$ .JPG)

The New Maroon Counselors were selected through an arduous interview process, developed and managed by the Student Executive Staff. The counselors have dedicated countless hours preparing and training for the New Maroon Camp Sessions.

Counselor Trainers, Makenzie Stone and Laban Hunt, are training the counselors for the upcoming camp!