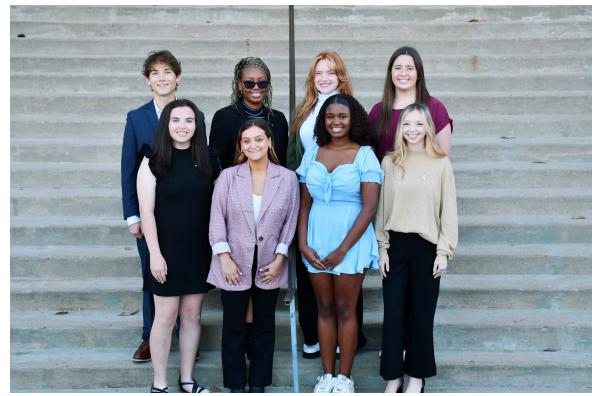

# **Buddy Staff**

 $(https://www.newmaroon.msstate.edu/sites/www.newmaroon.msstate.edu/files/BuddyStaffers\_0.JPG)\\$ 

Led by Counselor Trainers, Makenzie Stone and Laban Hunt, Buddy staff is responsible for accommodating students with special needs and providing extra help where necessary.